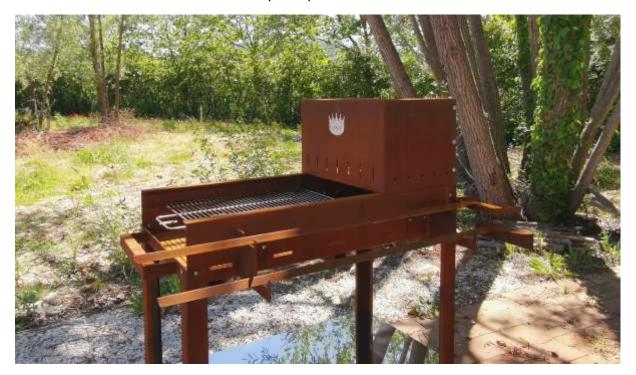

# **FLIPPER**

## The barbecue for serial grillers!

Flipper is a comfortable and innovative wood-burning barbecue. It is available in 2 size: 45x50 - 60x53

## **Technical Features - Flipper**

• External dimensions: L47 x P90.5 x H130 cm

Weight: 45 KgSupply: wood

• Dimensions cooking grill: L45 x P50 cm

• Finish: Corten steel